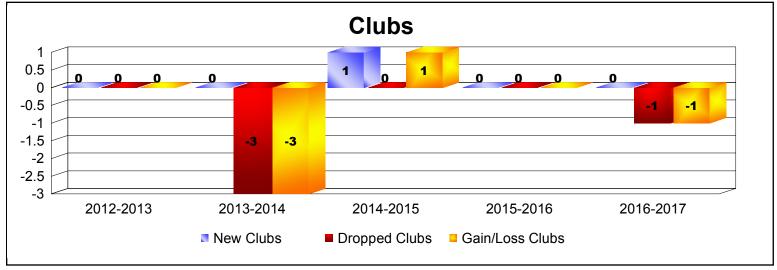

**Disbanded Districts**As of June 2017 Cumulative

| Year      | New<br>Clubs | Dropped<br>Clubs | Gain/<br>Loss<br>Clubs | New<br>Members | Charter<br>Members | Reinstate<br>Members | Transfer<br>Members | Total<br>Member<br>Added | Total<br>Members<br>Dropped | Gain/<br>Loss<br>Members |
|-----------|--------------|------------------|------------------------|----------------|--------------------|----------------------|---------------------|--------------------------|-----------------------------|--------------------------|
| 2012-2013 | 0            | 0                | 0                      | 1              | 0                  | 0                    | 0                   | 1                        | -7                          | -6                       |
| 2013-2014 | 0            | -3               | -3                     | 1              | 0                  | 0                    | 0                   | 1                        | -32                         | -31                      |
| 2014-2015 | 1            | 0                | 1                      | 0              | 24                 | 0                    | 0                   | 24                       | -13                         | 11                       |
| 2015-2016 | 0            | 0                | 0                      | 0              | 0                  | 0                    | 0                   | 0                        | -9                          | -9                       |
| 2016-2017 | 0            | -1               | -1                     | 0              | 0                  | 0                    | 0                   | 0                        | -2                          | -2                       |
| Average   | 0            | -1               | -1                     | 0              | 5                  | 0                    | 0                   | 5                        | -13                         | -7                       |