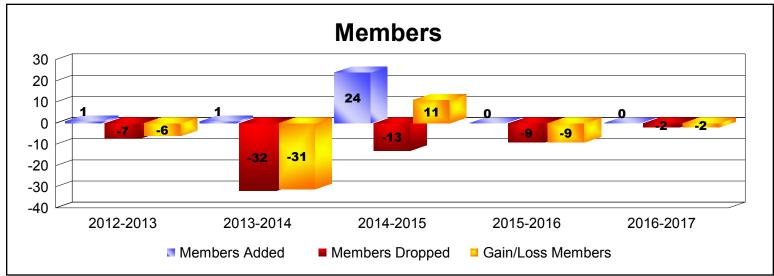

**Disbanded Districts**As of June 2017 Cumulative

| Year      | New<br>Clubs | Dropped<br>Clubs | Gain/<br>Loss<br>Clubs | New<br>Members | Charter<br>Members | Reinstate<br>Members | Transfer<br>Members | Total<br>Member<br>Added | Total<br>Members<br>Dropped | Gain/<br>Loss<br>Members |
|-----------|--------------|------------------|------------------------|----------------|--------------------|----------------------|---------------------|--------------------------|-----------------------------|--------------------------|
| 2012-2013 | 0            | 0                | 0                      | 1              | 0                  | 0                    | 0                   | 1                        | -7                          | -6                       |
| 2013-2014 | 0            | -3               | -3                     | 1              | 0                  | 0                    | 0                   | 1                        | -32                         | -31                      |
| 2014-2015 | 1            | 0                | 1                      | 0              | 24                 | 0                    | 0                   | 24                       | -13                         | 11                       |
| 2015-2016 | 0            | 0                | 0                      | 0              | 0                  | 0                    | 0                   | 0                        | -9                          | -9                       |
| 2016-2017 | 0            | -1               | -1                     | 0              | 0                  | 0                    | 0                   | 0                        | -2                          | -2                       |
| Average   | 0            | -1               | -1                     | 0              | 5                  | 0                    | 0                   | 5                        | -13                         | -7                       |